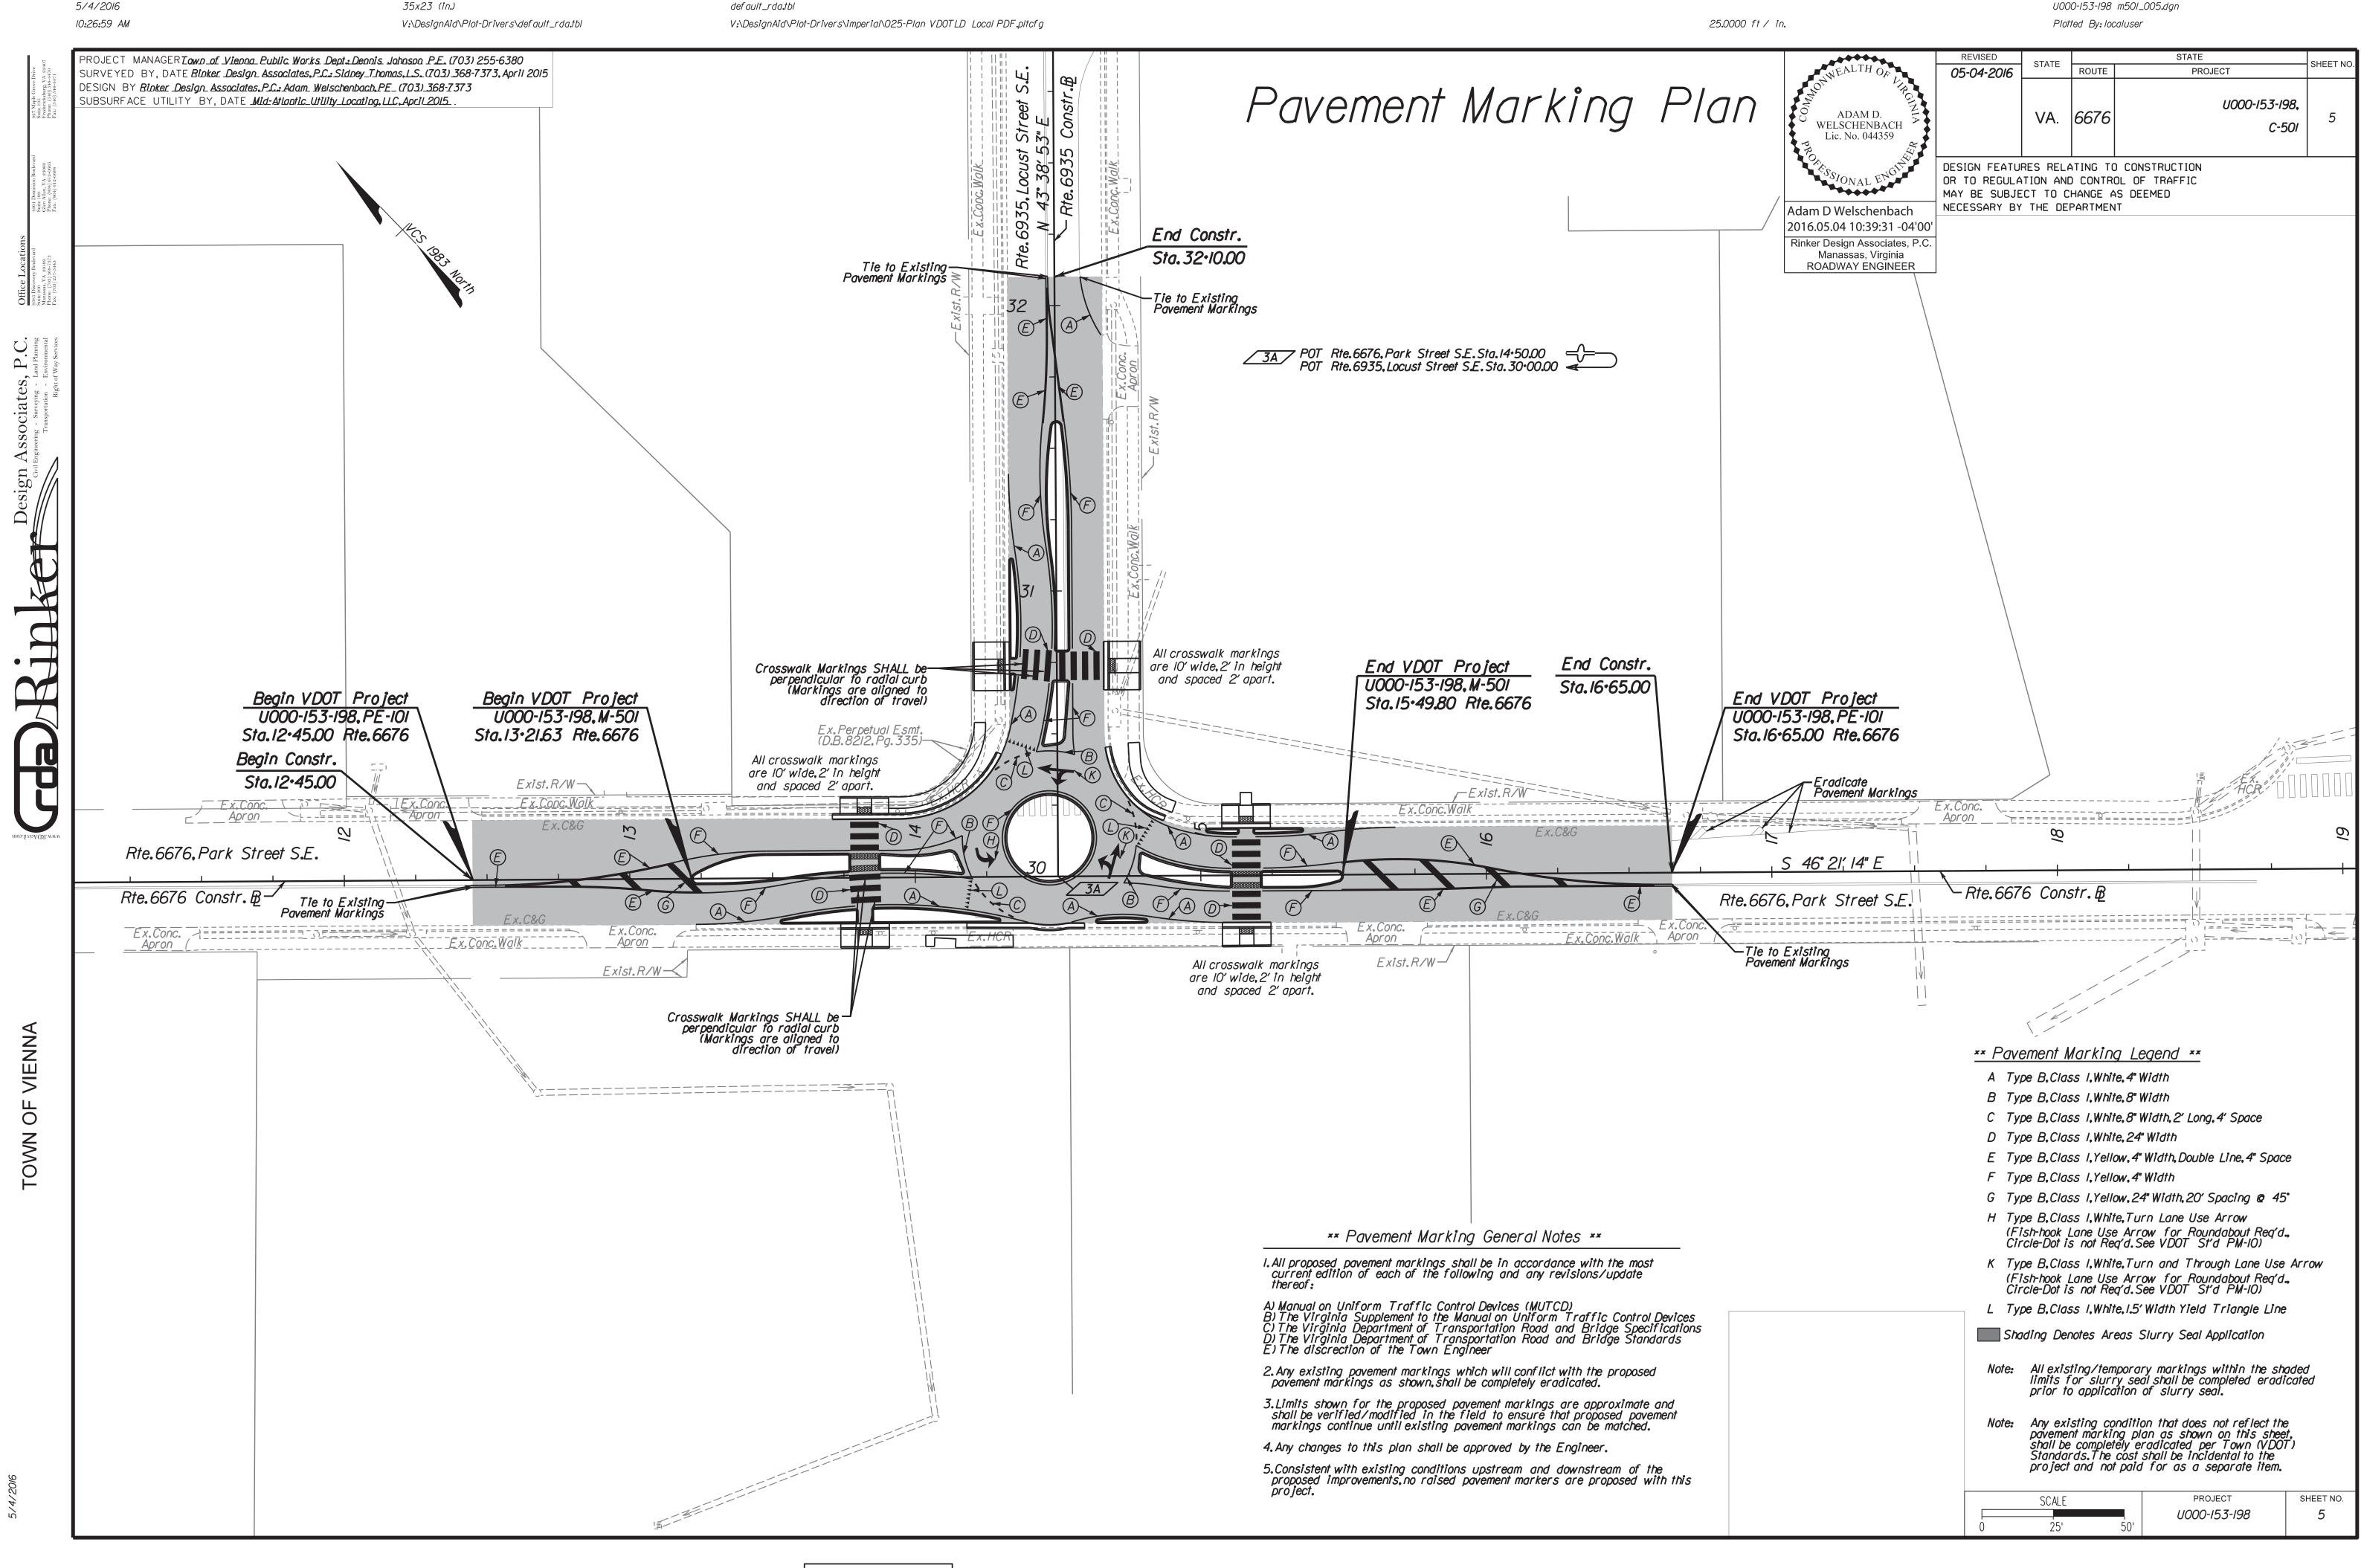

# Project Index of Sheets

| PROJECT INDE    | X OF SHEETS                                                                                     |
|-----------------|-------------------------------------------------------------------------------------------------|
|                 | 1000-153-198, PE-101, M-501                                                                     |
|                 |                                                                                                 |
|                 |                                                                                                 |
| Sheet No.       | Description                                                                                     |
|                 |                                                                                                 |
| 1               | Title Sheet for Mini-Roundabout in Vienna at Park Street S.E. and Locust Street S.E.            |
| IA              | NOT USED                                                                                        |
| IB              | Project Index of Sheets                                                                         |
| IC to IE        | NOT USED                                                                                        |
| IF              | Survey Control Data (Graphical Representation)                                                  |
| IG              | Horizontal Construction Alignment Data (Graphical Representation)                               |
| IG(1)           | Horizontal Construction Alignment Data Cont.                                                    |
| IG(2)           | NOT USED                                                                                        |
| IG(3)           | Geometric Layout Data Sheet                                                                     |
| IG(4)           | Radial Offsets & Bullet Nose Data                                                               |
| IG(5)           | Reinforced Concrete Island Notes and Details                                                    |
| IG(6)           | Reinforced Concrete Island Joint Plan                                                           |
| IH              | NOT USED                                                                                        |
| 11              | NOT USED                                                                                        |
| IJ              | TMP/SOC Temporary Traffic Control Plan General Notes                                            |
| IJ(I)           | TMP/SOC Sequence of Construction                                                                |
| IJ(2) to IJ(2A) | TMP/SOC Detour: Designated Route Details Park Street & Locust Street Intersection Total Closure |
| IK to IK(I)     | TMP/SOC Plans                                                                                   |
| IL              | Erosion & Sediment Control Notes & Details                                                      |
| IL(I)           | Erosion & Sediment Control Notes & Details                                                      |
| IM              | Erosion & Sediment Control Plan                                                                 |
| 2               | General Notes & Details                                                                         |
| 2A              | Typical Sections & Details                                                                      |
| 2B to 2J        | NOT USED                                                                                        |
| 2K              | Existing Drainage & Sanitary Descriptions                                                       |
| 2K(I)           | Existing Drainage Map                                                                           |
| 2K(2)           | Proposed Drainage Map                                                                           |
| 2K(3)           | Storm Drainage Computations                                                                     |
| 2K(4)           | Storm Drainage Computations                                                                     |
| 2K(5)           | Storm Drainage Computations                                                                     |
| 2K(6)           | Outfall Analysis: Water Quantity                                                                |
| 2K(7)           | Outfall Analysis: Water Quality                                                                 |
| 2L to 20        | NOT USED                                                                                        |
| 2P to 2P(3)     | VDOT Insertable Sheets                                                                          |
| 3               | Plan Sheet                                                                                      |
| 3A              | Rte.6676, Park Street S.E. Profile                                                              |
| <i>3B</i>       | Rte.6935, Locust Street S.E. Profile                                                            |
| 4 to 4A         | Signage Plan and Permanent Signage Schedule                                                     |
| 5               | Pavement Marking Plan                                                                           |
| 6               | Grading Plan                                                                                    |
|                 |                                                                                                 |
|                 |                                                                                                 |
|                 |                                                                                                 |
|                 |                                                                                                 |

### 05-04-2016

The following changes were made by Adam Welschenbach at the request of the the type of pavement markings to be installed for the project.

Sheet 5 - Lane Use Arrows were revised to reflect they should be fish-hook sty

## U000-153-198 m501\_005.dgn