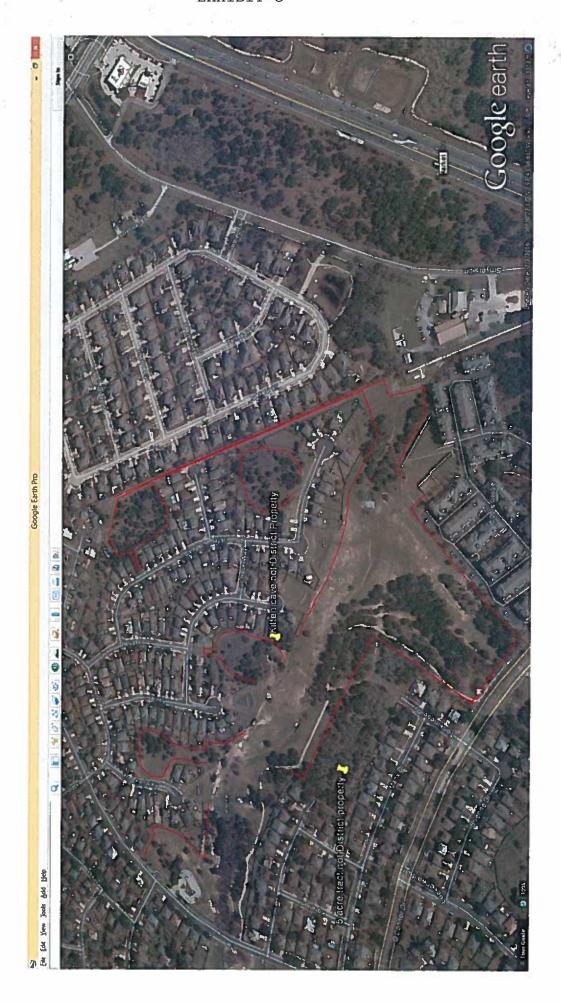

Shaded Fuel Break trimming Disc Golf and Cat Hollow Cave lots

Shaded Fuel Break trimming Next to District Office at 17501 Great Oaks Dr.

Shaded Fuel Break trimming rent house 2100 Sam Bass Road

Shaded Fuel Break trimming Creekside Park