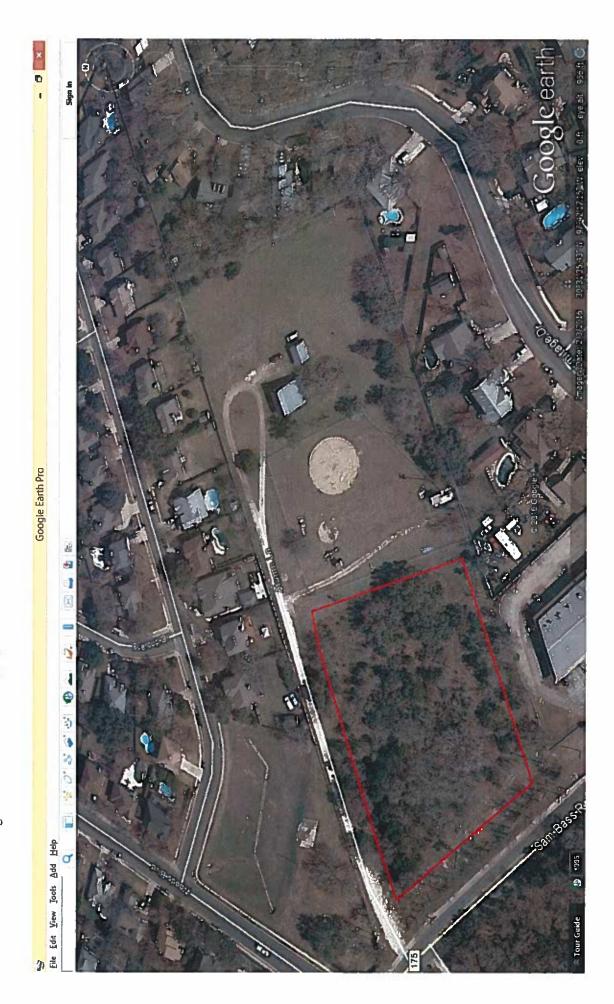

Shaded Fuel Break trimming Disc Golf and Cat Hollow Cave lots

Shaded Fuel Break trimming Next to District Office at 17501 Great Oaks Dr.

Shaded Fuel Break trimming rent house 2100 Sam Bass Road

Shaded Fuel Break trimming Creekside Park