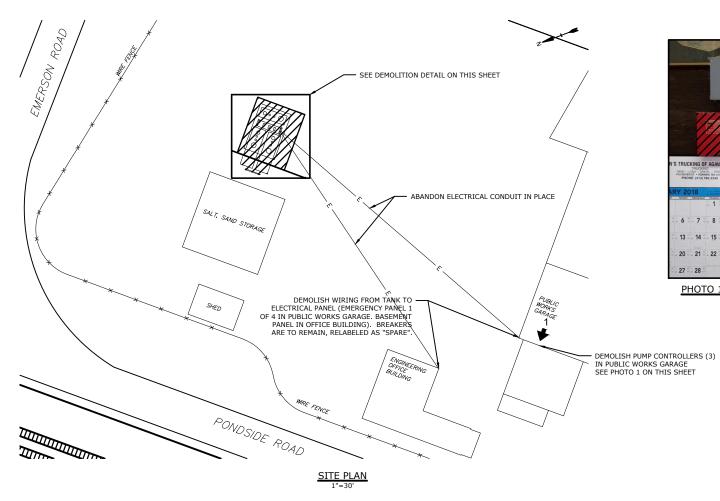

## 1.5 TANK SUMMARY

A. Underground storage tanks at the Site are located in areas designated on the Drawings. The summary of underground storage tanks at the Site which are to be removed under this Section is as follows:

| Capacity (gallons) | Quantity | Contents | Construction             |
|--------------------|----------|----------|--------------------------|
| 6,000              | 1        | Diesel   | Double-walled fiberglass |
| 6,000              | 1        | Gasoline | Double-walled fiberglass |
| 3,000              | 1        | Diesel   | Double-walled fiberglass |

- B. The approximate location of the tanks are shown on the Drawings.
- C. In the event that additional, previously unidentified underground petroleum storage tanks are encountered during the course of the Work, Owner will advise Contractor if such tanks are to be removed. Should Owner require removal of such tanks, the Work shall be considered a change in scope and performed in accordance with this Section.