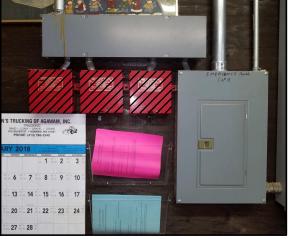

#### 3.1 GENERAL

- A. Perform operations in a manner which considers the health, safety and protection of all Contractor and Subcontractor personnel, support personnel, Owner and his representatives, and the surrounding environment.
- B. The Work of this Section shall be performed only by trained personnel who understand the associated hazards. Such personnel shall be sufficiently qualified, trained, or educated to safely carry out the necessary operations.
- C. Verify all existing conditions affecting the Work.
- D. Prior to initiating tank removal activities, disconnect all electrical switches supplying electrical current to equipment that may be connected to the tank to be removed.
- E. Remove residual petroleum product, sludge and other free liquids from the tank prior to removal of the tank from the ground.

- expected. However, if contaminated materials are encountered during tank and piping excavation, (i.e., stained soil, free product), Owner will advise Contractor if such materials are to be removed.
- В. Remove tanks from the excavation and clean the exterior to remove loose soil. Inspect for signs of corrosion, structural damage, or leakage. Take photos to document tank condition. All materials coming into contact with the tanks, or in the vicinity of the excavation such as shovels, slings and tools shall be of the non-sparking type. After removal from the excavation, place tank in approved tanks staging area on a level surface and secure with wood blocks or other devices to prevent movement. Tanks may also be loaded directly onto trucks/trailers for transportation to an approved disposal yard, or into a roll-off type dumpster to be crushed.
- C. Remove all associated pumps, piping, concrete pads, deadmen and associated equipment. It is anticipated that non-contaminated tank-related materials such as concrete debris, tank pad or deadmen will not require management as Contaminated Materials.
- D. After the tanks and associated equipment has been removed from the ground, Engineer will examine and test adjacent and underlying soils for any evidence of contaminated soil. Should the Engineer's examination or testing identify soils as contaminated soil, Owner may require removal of contaminated soil or groundwater. Perform contaminated soil excavation in accordance with Section 02110 - Contaminated Soil Excavation.
- E. Take no fewer than 8 photographs of this Work.