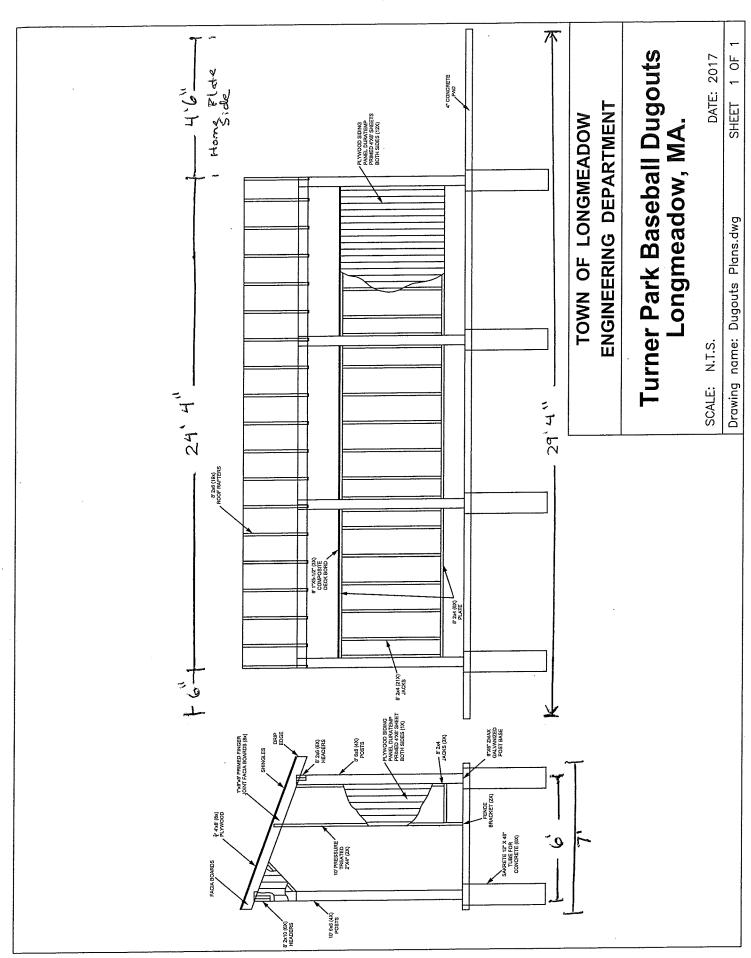

# **SPECIFICATIONS**

- TURNER PARK BASEBALL DUGOUT CONSTRUCTION SPECIFICATIONS
- CONSTRUCTION ITEMS LIST
- PLAN, TURNER PARK BASEBALL DUGOUTS
- AERIAL MAP

'FIELD 3'- THE CONSTRUCTION SITE

'FIELD 2' DUGOUT- REFERENCE AS THE MODEL FOR THE CONSTRUCTION OF 'FIELD 3' DUGOUT WITH NO SOLAR OR ELECTRIC.