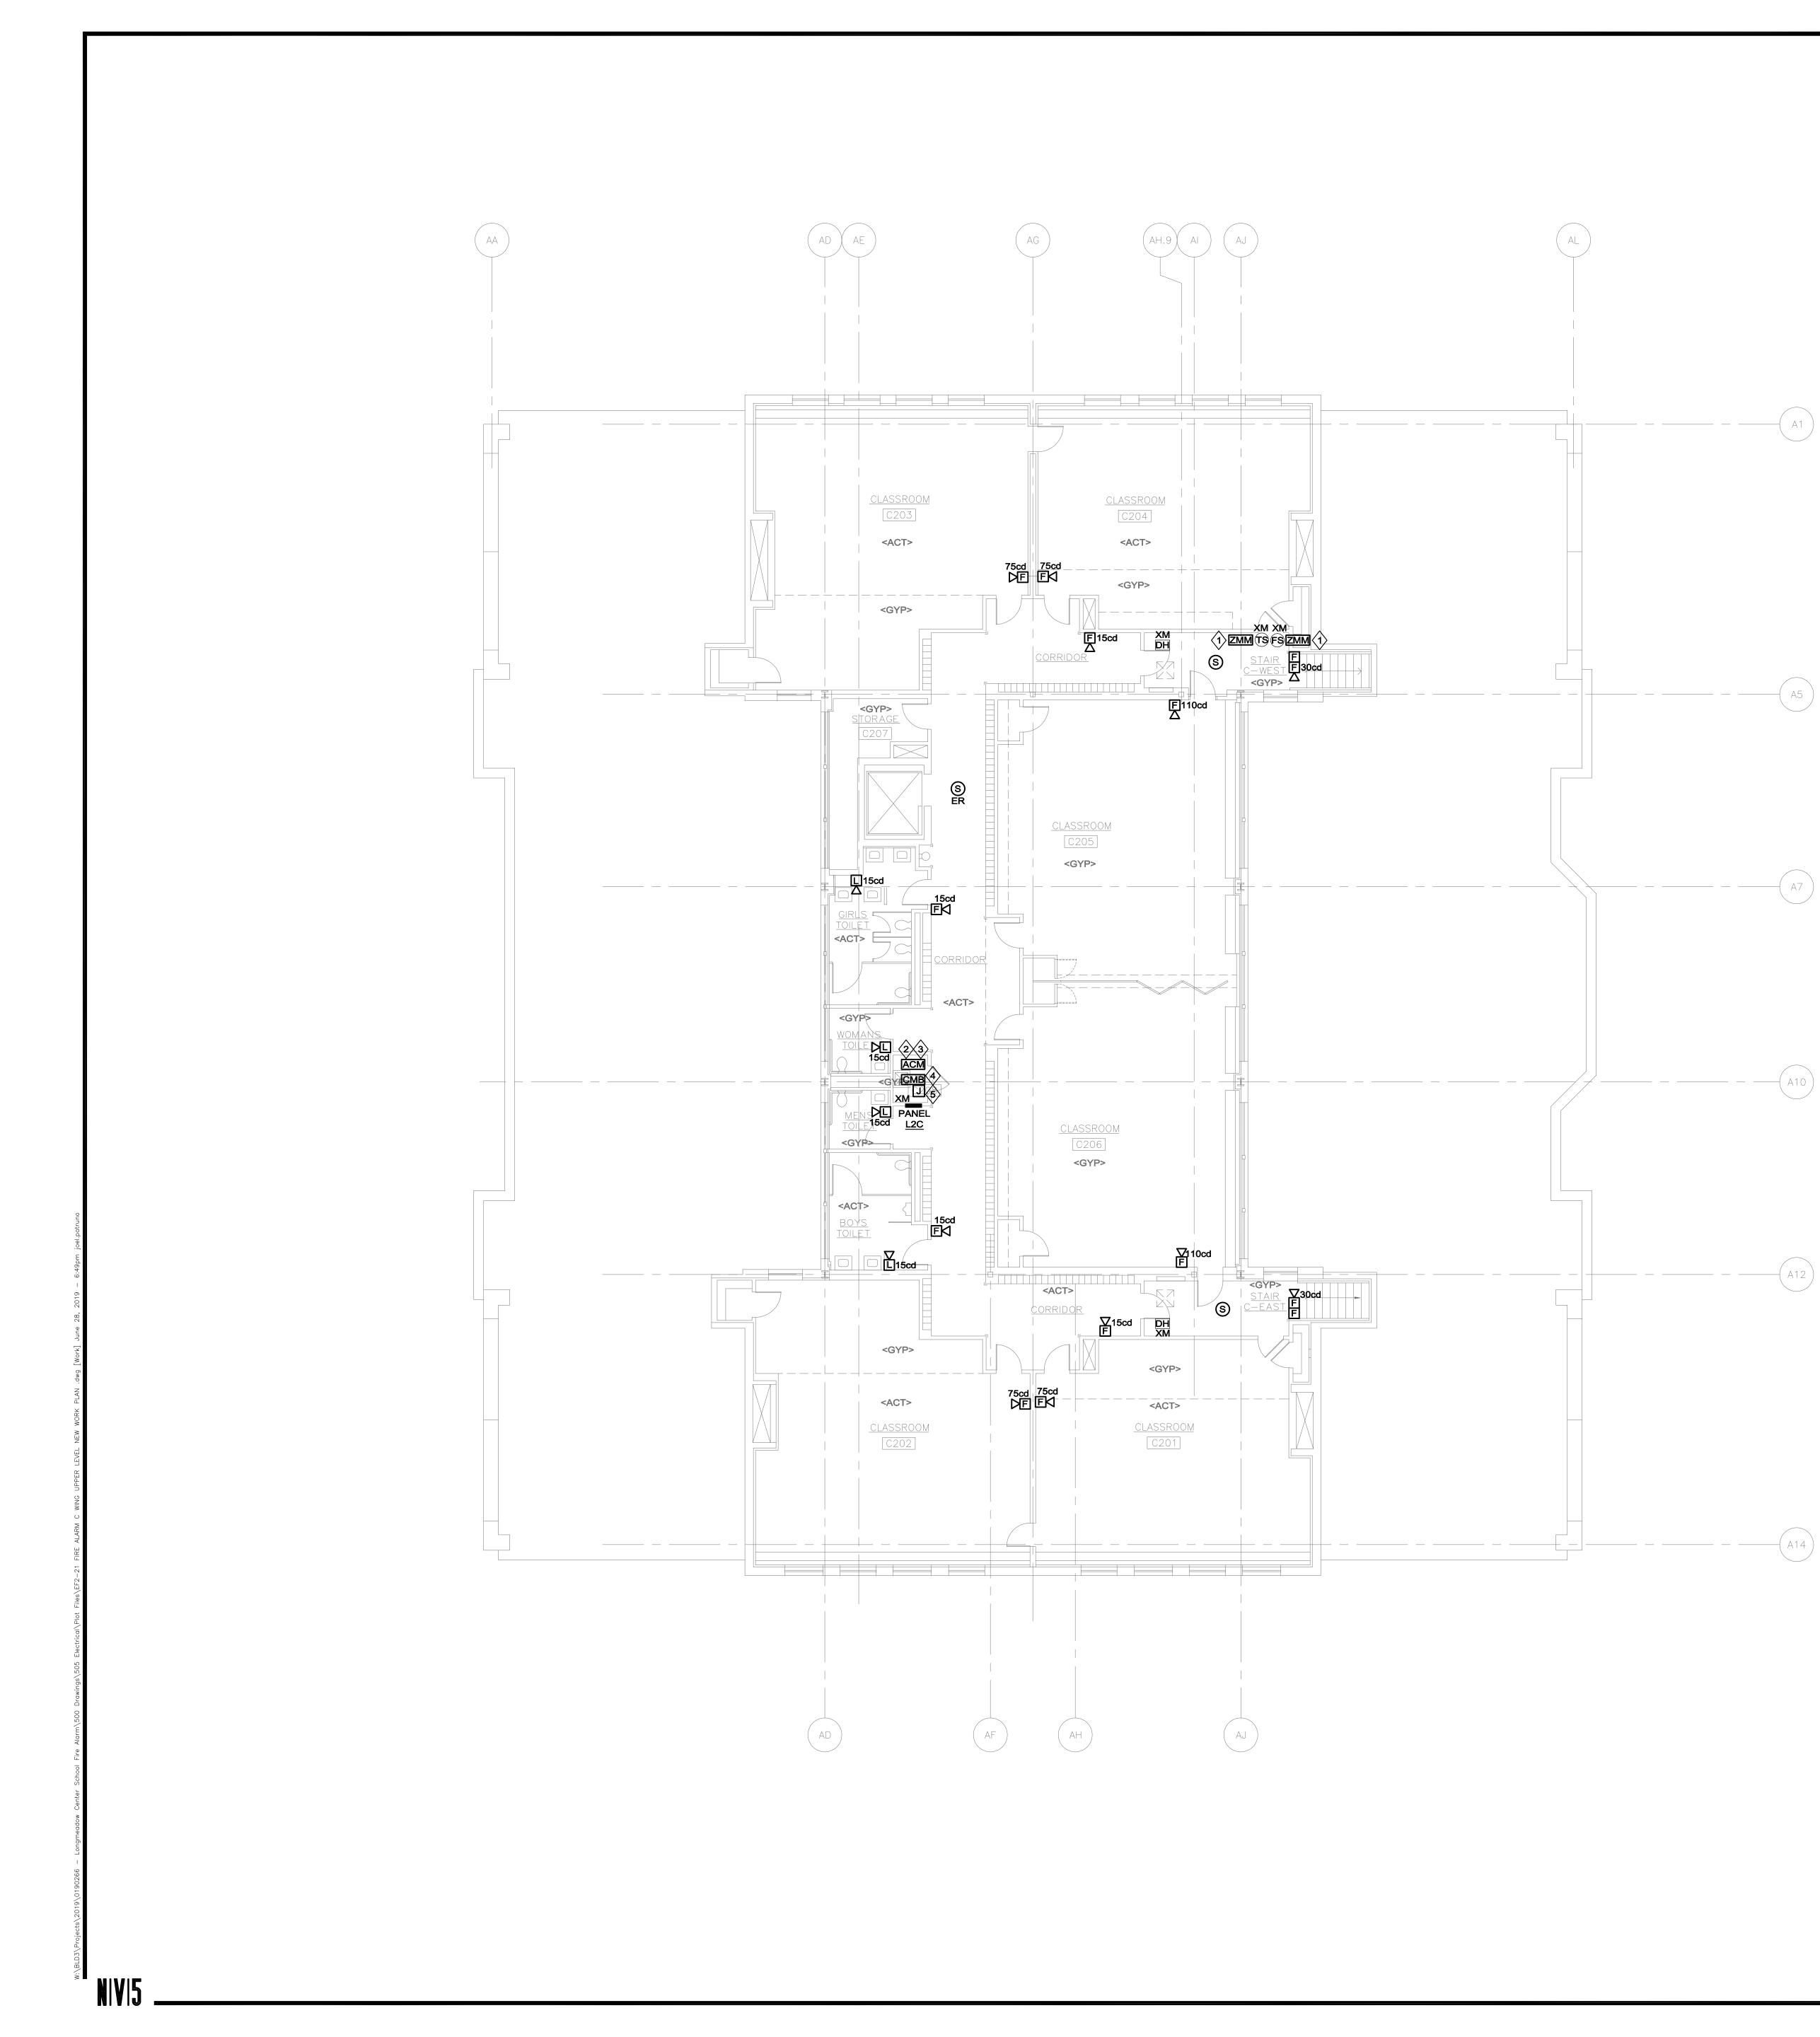

## FIRE ALARM GENERAL NOTES

1. REFER TO DRAWING EF0.00 FOR LEGEND, SYMBOLS AND GENERAL NOTES.

|                     | FIRE ALARM / POWER KEYNOTES                                                                                                                                                                                     |
|---------------------|-----------------------------------------------------------------------------------------------------------------------------------------------------------------------------------------------------------------|
| $\langle 1 \rangle$ | ADDRESSABLE MONITOR MODULES SHALL BE INSTALLED AND WIRED TO MONITOR<br>EXISTING FIRE ALARM SYSTEM INPUTS. MONITORED SYSTEMS INCLUDE ANSUL,<br>CARBON MONOXIDE DETECTOR, AND SPRINKLER SYSTEM, AS NOTED ON PLAN. |
| $\langle 2 \rangle$ | PROVIDE ADDRESSABLE CONTROL MODULE(S). INTERCONNECT TO SIGNAL TO<br>EXISTING DOOR-HOLDER SYSTEM, TO RELEASE FIRE DOORS UPON GENERAL ALAR                                                                        |
| $\langle 3 \rangle$ | COORDINATE FINAL LOCATION OF DEVICE OR EQUIPMENT IN FIELD.                                                                                                                                                      |
| $\langle 4 \rangle$ | COMMERCIAL FIRE ALARM CELLULAR MASTER BOX COMMUNICATOR. PROVIDE CONNECTION FROM FACP AS DETAILED IN THE RISER DIAGRAM                                                                                           |
| 5                   | PROVIDE 20A-1P CIRCUIT BREAKER IN PANEL 'L2C', PROVIDE 120V-1¢ BRANCH<br>CIRCUIT TO J-BOX FOR CONNECTION TO CELLULAR COMMUNICATOR.                                                                              |

—(A1)

\_\_\_\_\_\_A5

 $\bigvee$ 

\_\_\_\_\_A14

1. REFER TO SPECIFICATIONS, DETAILS, AND CONTROL DRAWINGS FOR ADDITIONAL INFORMATION. 2. REFER TO DETECTOR SPACING DETAIL FOR MINIMUM SPACING REQUIREMENTS OF SMOKE DETECTORS INSTALLED ADJACENT TO HVAC DIFFUSERS.