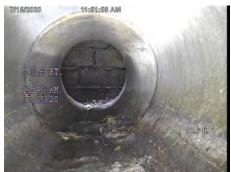

#### **Observations**

Distance Dir. Length From/To Code Modifier/Severity Rating Comments

7.5 ft. D 41.6 ft. / Joint - Separated

18.2 ft. D / Sag

Obetamos: 18.2 ft.
Sag - Sag in the pipe
(Heather)
Clock them:
Clock the:
Pathor:

18.3 FT.

19:17 All
107/15/20

Medium

LONG-SD-CB2907-CB2909 Page 2 of 3

| Distance | Dir. Length | From/To | Code             | Modifier/Severity | Rating | Comments                                          |
|----------|-------------|---------|------------------|-------------------|--------|---------------------------------------------------|
| 49.1 ft. | D           | 1       | Abandoned Survey |                   |        | Slope change - too<br>steep to continue<br>safely |