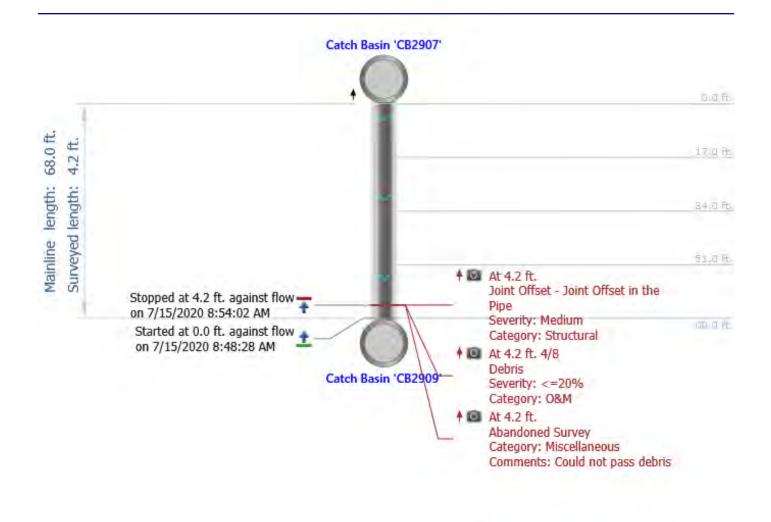

### LONG-SD-CB2907-CB2909

Longmeadow, MA

Start date/time:

7/15/2020 8:48 AM

Upstream node:

**CB2907** 

Citv:

Pipe type:

Storm Drain (SD)

Comments:

Project name:

Longmeadow, MA

Direction:

Against the flow

Downstream node:

**CB2909** 

Pipe shape:

Circular

Address:

Willow Brook Road

Field-measured mainline

length:

68.0 ft.

Depth US:

Pipe material:

**Concrete Reinforced** 

Operator:

Mike

Surveyed length:

4.2 ft.

Weather:

Dry

Pipe diameter:

12.0 in.

LONG-SD-CB2907-CB2909 Page 1 of 3

Operator:

Weather:

Mike

Email: cctv@dpcengineering.com

## LONG-SD-CB2907-CB2909

City: Project name:

Longmeadow, MA

Longmeadow, MA

Start date/time: Direction:

7/15/2020 8:48 AM

Upstream node:

CB2907

Pipe type:

Storm Drain (SD)

Comments:

Project name: Address:

Willow Brook Road

Field-measured mainline Surveyed length:

length:

68.0 ft. 4.2 ft.

Depth US:

Dry

Pipe material: Pipe diameter:

Concrete Reinforced 12.0 in.

**Observations** 

Distance Dir. Length From/To Code Modifier/Severity Rating Comments

4.2 ft. U / Joint Offset Medium

**CB2909** 

Circular

Pipe shape:

Downstream node:

4.2 ft. U 4 / 8 Debris <=20%

LONG-SD-CB2907-CB2909 Page 2 of 3

Distance Dir. Length From/To Code Modifier/Severity Rating Comments

4.2 ft. U / Abandoned Survey

Could not pass debris

LONG-SD-CB2907-CB2909 Page 3 of 3

Email: cctv@dpcengineering.com