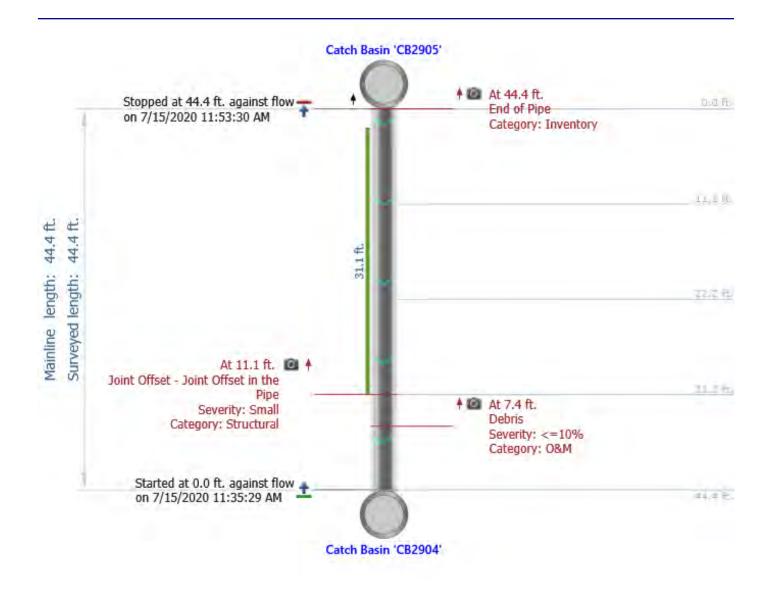

#### **Observations**

Distance Dir. Length From/To Code Modifier/Severity Rating Comments 7.4 ft. U **Debris** <=10%

LONG-SD-CB2905-CB2904 Page 2 of 3

Distance Dir. Length From/To Code Modifier/Severity Rating Comments

11.1 ft. U 31.1 ft. / Joint Offset Small

44.4 ft. U / End of Pipe

LONG-SD-CB2905-CB2904 Page 3 of 3

Email: cctv@dpcengineering.com