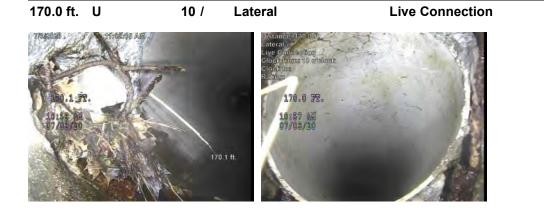

LONG-SD-CB2909-CB2899 Page 3 of 4

Distance Dir. Length From/To Code Modifier/Severity Rating Comments

170.1 ft. U / Abandoned Survey

Could not pass debris in lateral

LONG-SD-CB2909-CB2899 Page 4 of 4