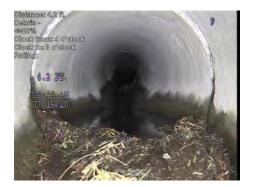

Circular

Pipe shape:

Downstream node:

4.2 ft. U 4 / 8 Debris <=20%

LONG-SD-CB2907-CB2909 Page 2 of 3

Distance Dir. Length From/To Code Modifier/Severity Rating Comments

4.2 ft. U / Abandoned Survey

Could not pass debris