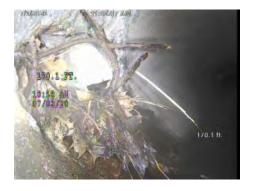

LONG-SD-CB2909-CB2899 Page 3 of 4

Distance Dir. Length From/To Code Modifier/Severity Rating Comments

170.1 ft. U / Abandoned Survey

Could not pass debris in lateral

LONG-SD-CB2909-CB2899 Page 4 of 4