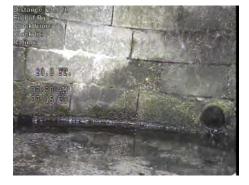

#### **Observations**

Distance Dir. Length From/To Code Modifier/Severity Rating Comments

7.5 ft. D 41.6 ft. / Joint - Separated

18.2 ft. D / Sag

Obetamos: 18.2 ft.
Sag - Sag in the pipe
(Heather)
Clock them:
Clock the:
Pathor:

18.3 FT.

19:17 All
107/15/20

Medium

LONG-SD-CB2907-CB2909 Page 2 of 3

| Distance | Dir. Length | From/To | Code             | Modifier/Severity | Rating | Comments                                          |
|----------|-------------|---------|------------------|-------------------|--------|---------------------------------------------------|
| 49.1 ft. | D           | 1       | Abandoned Survey |                   |        | Slope change - too<br>steep to continue<br>safely |