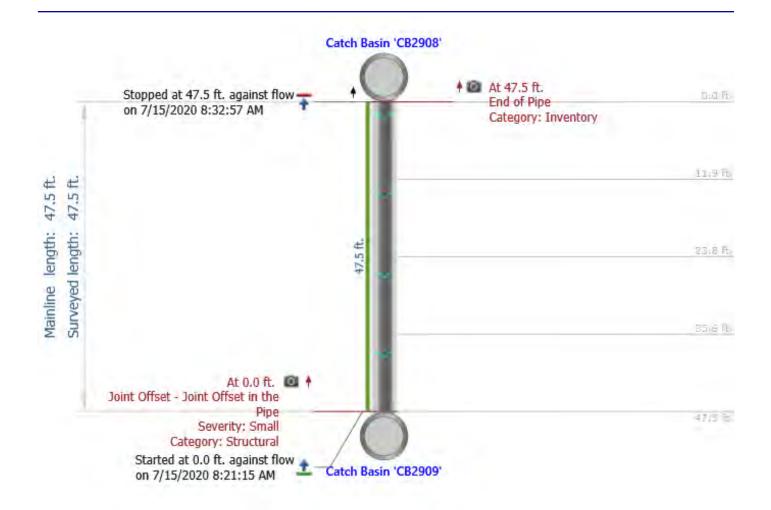

### LONG-SD-CB2908-CB2909

Longmeadow, MA

Start date/time:

7/15/2020 8:21 AM

Upstream node:

**CB2908** 

Citv:

Pipe type:

Storm Drain (SD)

Comments:

Project name:

Longmeadow, MA

Direction:

Against the flow

Downstream node:

**CB2909** 

Pipe shape:

Circular

Address:

Willow Brook Road

Field-measured mainline

length:

47.5 ft.

Depth US:

Pipe material:

**Concrete Reinforced** 

Operator:

Mike

Surveyed length:

47.5 ft.

Weather:

Dry

Pipe diameter:

12.0 in.

LONG-SD-CB2908-CB2909 Page 1 of 2

Email: cctv@dpcengineering.com

#### **Observations**

Distance Dir. Length From/To Code Modifier/Severity Rating Comments 0.0 ft. 47.5 ft. **Joint Offset Small** 

U 47.5 ft. **End of Pipe** 

LONG-SD-CB2908-CB2909 Page 2 of 2

Email: cctv@dpcengineering.com