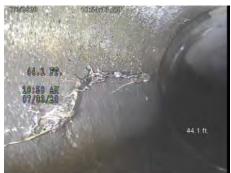

#### **Observations**

Distance Dir. Length From/To Code Modifier/Severity Rating Comments

5.4 ft. U / Joint Offset Small

37.2 ft. U / Pipe Size

LONG-SD-CB2909-CB2899 Page 2 of 4

| Distance Dir. Lei | ngth From/To Code | Modifier/Severity | Rating Comments |
|-------------------|-------------------|-------------------|-----------------|
| 44.1 ft. U        | 8 / Root          | Light             |                 |
| 770/2520 16:30:13 | A0 1              |                   |                 |