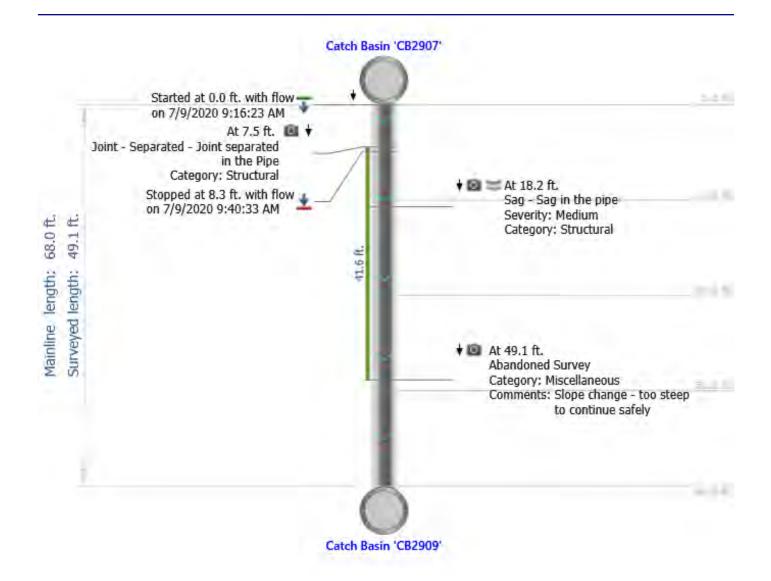

#### **Observations**

Distance Dir. Length From/To Code Modifier/Severity Rating Comments

7.5 ft. D 41.6 ft. / Joint - Separated

18.2 ft. D / Sag

Obetamos: 18.2 ft.
Sag - Sag in the pipe
(Heather)
Clock them:
Clock the:
Pathor:

18.3 FT.

19:17 All
107/15/20

Medium

LONG-SD-CB2907-CB2909 Page 2 of 3

| Distance | Dir. Length | From/To | Code             | Modifier/Severity | Rating | Comments                                          |
|----------|-------------|---------|------------------|-------------------|--------|---------------------------------------------------|
| 49.1 ft. | D           | 1       | Abandoned Survey |                   |        | Slope change - too<br>steep to continue<br>safely |