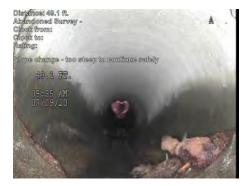

18.3 FT.

19:17 All
107/15/20

Medium

LONG-SD-CB2907-CB2909 Page 2 of 3

| Distance | Dir. Length | From/To | Code             | Modifier/Severity | Rating | Comments                                          |
|----------|-------------|---------|------------------|-------------------|--------|---------------------------------------------------|
| 49.1 ft. | D           | 1       | Abandoned Survey |                   |        | Slope change - too<br>steep to continue<br>safely |