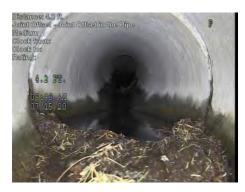

Depth US:

Dry

Pipe material: Pipe diameter:

Concrete Reinforced 12.0 in.

**Observations** 

Distance Dir. Length From/To Code Modifier/Severity Rating Comments

4.2 ft. U / Joint Offset Medium

**CB2909** 