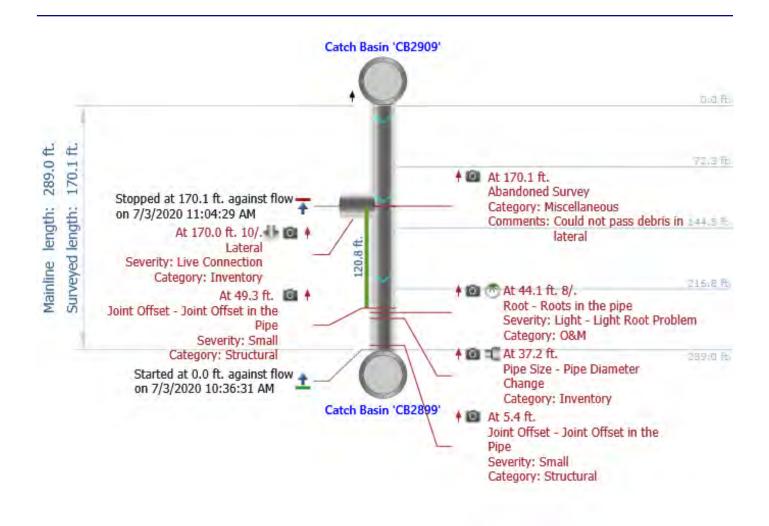

#### LONG-SD-CB2909-CB2899

Longmeadow, MA

Start date/time:

7/3/2020 10:36 AM

Upstream node:

**CB2909** 

Citv:

Pipe type:

Storm Drain (SD)

Comments:

Project name:

Longmeadow, MA

Direction:

Against the flow

Downstream node:

**CB2899** 

Pipe shape:

Circular

Address:

Willow Brook Road

Field-measured mainline

length:

289.0 ft.

Depth US:

Pipe material:

Concrete Reinforced

Pipe diameter: 15.0 in.

Dry

170.1 ft.

Weather:

Operator:

Surveyed length:

Mike

LONG-SD-CB2909-CB2899 Page 1 of 4

Comments:

DPC Engineering, LLC 22 Northfield Road Longmeadow, MA 01106 Phone: 413-567-6310

Email: cctv@dpcengineering.com

#### **Observations**

Distance Dir. Length From/To Code Modifier/Severity Rating Comments

5.4 ft. U / Joint Offset Small

37.2 ft. U / Pipe Size

LONG-SD-CB2909-CB2899 Page 2 of 4

| Distance Dir. Lei | ngth From/To Code | Modifier/Severity | Rating Comments |
|-------------------|-------------------|-------------------|-----------------|
| 44.1 ft. U        | 8 / Root          | Light             |                 |
| 770/2520 16:30:13 | A0 1              |                   |                 |

LONG-SD-CB2909-CB2899 Page 3 of 4

Distance Dir. Length From/To Code Modifier/Severity Rating Comments

170.1 ft. U / Abandoned Survey

Could not pass debris in lateral

LONG-SD-CB2909-CB2899 Page 4 of 4