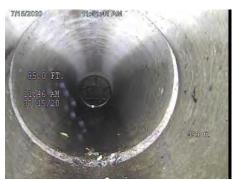

#### **Observations**

Distance Dir. Length From/To Code Modifier/Severity Rating Comments

7.5 ft. D 41.6 ft. / Joint - Separated

18.2 ft. D / Sag

Obetamos: 18.2 ft.
Sag - Sag in the pipe
(Heather)
Clock them:
Clock the:
Pathor:

18.3 FT.

19:17 All
107/15/20

Medium

LONG-SD-CB2907-CB2909 Page 2 of 3

| Distance | Dir. Length | From/To | Code             | Modifier/Severity | Rating | Comments                                          |
|----------|-------------|---------|------------------|-------------------|--------|---------------------------------------------------|
| 49.1 ft. | D           | 1       | Abandoned Survey |                   |        | Slope change - too<br>steep to continue<br>safely |