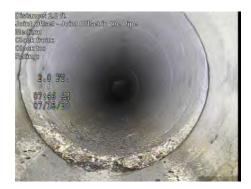

#### **Observations**

Distance Dir. Length From/To Code Modifier/Severity Rating Comments

2.0 ft. D 18.0 ft. / Joint Offset Small

20.0 ft. D / End of Pipe

LONG-SD-CB2906-CB2907 Page 2 of 2

Email: cctv@dpcengineering.com