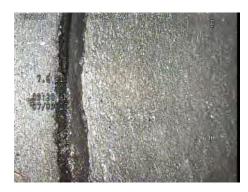

#### **Observations**

Distance Dir. Length From/To Code Modifier/Severity Rating Comments

7.5 ft. D 41.6 ft. / Joint - Separated

18.2 ft. D / Sag

Obetamos: 18.2 ft.
Sag - Sag in the pipe
(Heather)
Clock them:
Clock the:
Pathor: