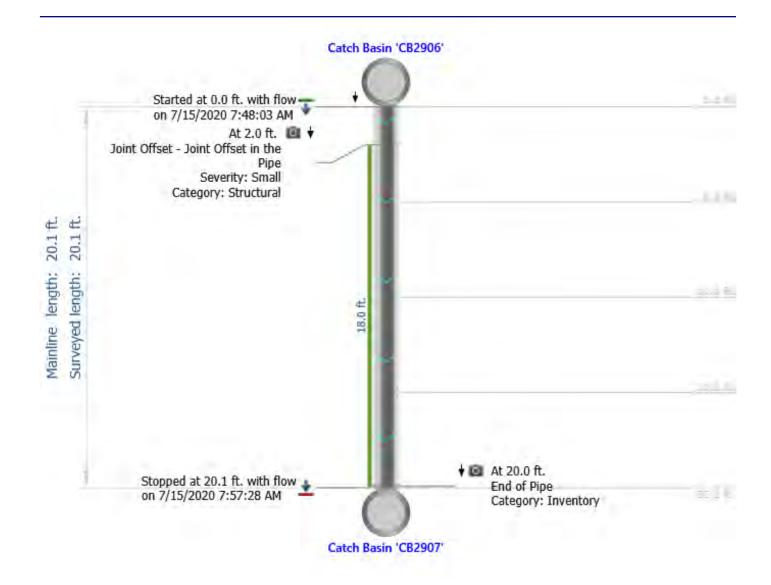

### LONG-SD-CB2906-CB2907

Longmeadow, MA

Start date/time:

7/15/2020 7:48 AM

Upstream node:

**CB2906** 

Citv:

Pipe type:

Storm Drain (SD)

Comments:

Project name:

Longmeadow, MA

Direction:

With the flow

Downstream node:

**CB2907** 

Pipe shape:

Circular

Address:

**Willow Circle** 

Field-measured mainline

length:

20.1 ft.

Depth US:

Pipe material: **Concrete Reinforced**  Operator:

Mike

Surveyed length:

20.1 ft.

Weather:

Dry

Pipe diameter:

12.0 in.

#### **Observations**

Distance Dir. Length From/To Code Modifier/Severity Rating Comments

2.0 ft. D 18.0 ft. / Joint Offset Small

20.0 ft. D / End of Pipe

LONG-SD-CB2906-CB2907 Page 2 of 2

Email: cctv@dpcengineering.com