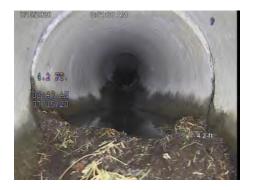

Circular

Pipe shape:

Downstream node:

4.2 ft. U 4 / 8 Debris <=20%

LONG-SD-CB2907-CB2909 Page 2 of 3

Distance Dir. Length From/To Code Modifier/Severity Rating Comments

4.2 ft. U / Abandoned Survey

Could not pass debris