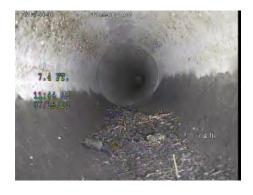

#### **Observations**

Distance Dir. Length From/To Code Modifier/Severity Rating Comments 7.4 ft. U **Debris** <=10%

LONG-SD-CB2905-CB2904 Page 2 of 3

Distance Dir. Length From/To Code Modifier/Severity Rating Comments