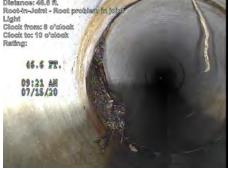

#### 16.6 ft. U 123.8 ft. / Joint Offset

LONG-SD-CB2911-CB2909

| Distance                                                                                                                            | Dir. Length | From/To | Code          | Modifier/Severity | Rating | Comments |
|-------------------------------------------------------------------------------------------------------------------------------------|-------------|---------|---------------|-------------------|--------|----------|
| 46.5 ft.                                                                                                                            | U           | 12 /    | Root-in-Joint | Light             |        |          |
| Detamose AGE 0.<br>Recoder-Jamit - Pro<br>Light<br>Ginets former to one<br>Check for<br>Padingt<br>46.5 FE.<br>99:20 20<br>77/15/20 |             |         |               |                   |        |          |
| 46.6 ft.                                                                                                                            | U           | 8 / 10  | Root-in-Joint | Light             |        |          |
| Distance: 48.6 ft.                                                                                                                  |             | I.      |               |                   |        |          |