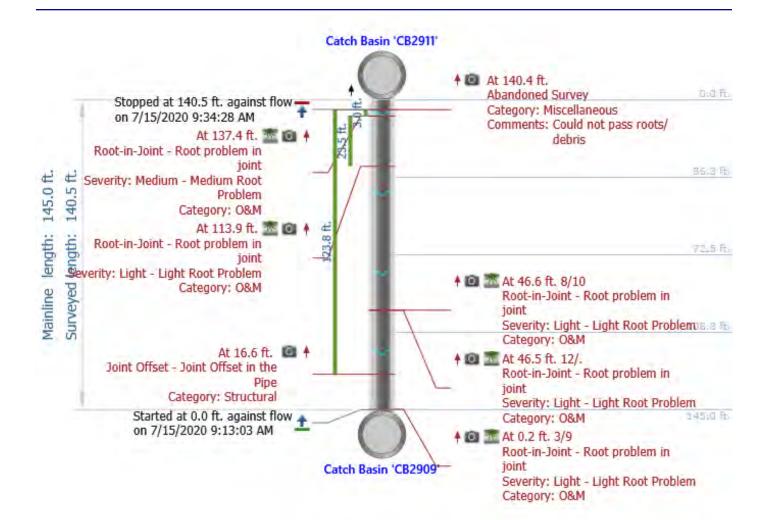

# LONG-SD-CB2911-CB2909

#### City: Longmeadow, MA

Start date/time:

7/15/2020 9:13 AM Upstream node: CB2911 Pipe type: Storm Drain (SD) Comments:

#### Project name: Longmeadow, MA

Direction:

Against the flow Downstream node: CB2909

Pipe shape: Circular Address:

Willow Brook Road Field-measured mainline length: 145.0 ft. Depth US:

Pipe material: Concrete Reinforced

#### Operator: Mike

Surveyed length:

#### 140.5 ft.

Weather: Dry Pipe diameter: 12.0 in.

### Observations

| Distance                                                                                                                                                                                                                                                 | Dir. Length                                                                               | From/To | Code          | Modifier/Severity | Rating | Comments |
|----------------------------------------------------------------------------------------------------------------------------------------------------------------------------------------------------------------------------------------------------------|-------------------------------------------------------------------------------------------|---------|---------------|-------------------|--------|----------|
| 0.2 ft.                                                                                                                                                                                                                                                  | U                                                                                         | 3/9     | Root-in-Joint | Light             |        |          |
| Natrillas Dr. Star<br>Profest names La<br>Opportenza (Mits<br>Chyr. Ladymaeth<br>Addrassi: Willias<br>Upstreath<br>Drassi on Artino<br>Drassi on Artino<br>Star<br>Star California<br>Star<br>Star California<br>Star<br>Star California<br>Star<br>Star | wyldia<br>Brook Rd<br>Salch Basin '2911'<br>e Catch Basin '2909'<br>St the flow<br>1<br>1 |         |               |                   |        |          |

#### 16.6 ft. U 123.8 ft. / Joint Offset

LONG-SD-CB2911-CB2909

| Distance                                                                                                                            | Dir. Length | From/To | Code          | Modifier/Severity | Rating | Comments |
|-------------------------------------------------------------------------------------------------------------------------------------|-------------|---------|---------------|-------------------|--------|----------|
| 46.5 ft.                                                                                                                            | U           | 12 /    | Root-in-Joint | Light             |        |          |
| Detamose AGE 0.<br>Recoder-Jamit - Pro<br>Light<br>Ginets former to one<br>Check for<br>Padingt<br>46.5 FE.<br>99:20 20<br>77/15/20 |             |         |               |                   |        |          |
| 46.6 ft.                                                                                                                            | U           | 8 / 10  | Root-in-Joint | Light             |        |          |
| Distance: 48.6 ft.                                                                                                                  |             | I.      |               |                   |        |          |

| 113.9 ft. U 23.5 ft. / Root-in-Joint | Light |
|--------------------------------------|-------|
|--------------------------------------|-------|

LONG-SD-CB2911-CB2909

Page 3 of 4

140.4 ft. U / Abandoned Survey

Could not pass roots/debris

LONG-SD-CB2911-CB2909

Page 4 of 4