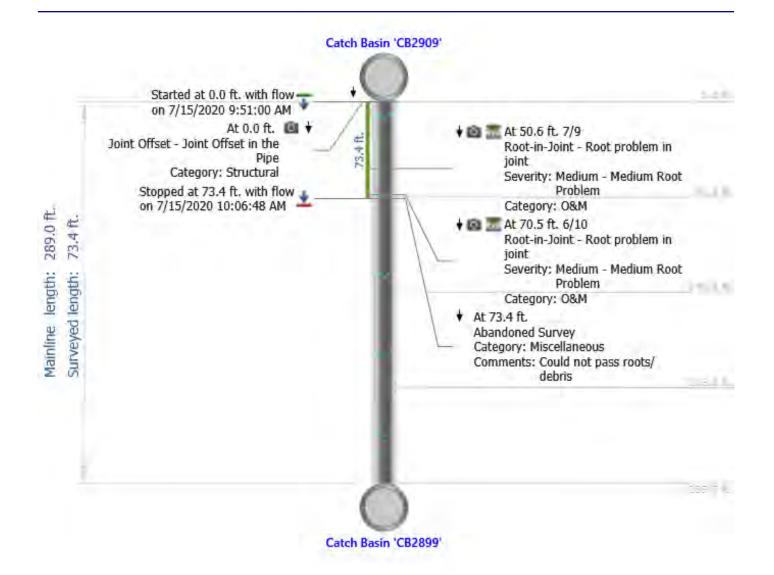

### Observations

| Distance                                 | Dir.    | Length      | From/To | Code         | Modifier/Se | everity Rating | Comments |
|------------------------------------------|---------|-------------|---------|--------------|-------------|----------------|----------|
| 0.0 ft.                                  | D       | 73.4 ft.    | 1       | Joint Offset |             |                |          |
| Distance: 0.0 il.<br>Joint Offset - Join |         | in the Dive | 1.138.0 |              |             |                |          |
| Cleek from:<br>Cleek (c:                 | i Onsei | an the Pipe | 11114   | 507          |             |                |          |
| Radio.g:                                 | 14      |             |         |              |             |                |          |
| 0.0 FT.                                  |         |             |         | 10.0         |             |                |          |
| 09:50 AM                                 |         |             |         | 100          |             |                |          |
|                                          |         |             |         | 200          |             |                |          |
| 23                                       |         | 1           |         |              |             |                |          |
| 6                                        |         | ** **       | -11     |              |             |                |          |
|                                          |         |             |         |              |             |                |          |
|                                          |         |             |         |              |             |                |          |

50.6 ft. D 7/9 Root-in-Joint Medium

LONG-SD-CB2909-CB2899

| Distance                                                                                                                | Dir. Length | From/To Code         | Modifier/Severity | Rating | Comments                       |
|-------------------------------------------------------------------------------------------------------------------------|-------------|----------------------|-------------------|--------|--------------------------------|
| 70.5 ft.                                                                                                                | D           | 6 / 10 Root-in-Joint | Medium            |        |                                |
| Dietamaar 70,5 ft.<br>Roethor Jonn - R<br>Wedinn<br>Cleelt fam 10 of the<br>Rading:<br>70,5 FT<br>10200 AN<br>077/15,20 | nck         |                      |                   |        |                                |
| 73.4 ft.                                                                                                                | D           | / Abandoned Surve    | у                 |        | Could not pass<br>roots/debris |