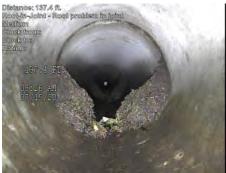

### Observations

| Distance                             | Dir. Length                    | From/To  | Code                                                                                                            | Modifier/Severity | Rating | Comments |
|--------------------------------------|--------------------------------|----------|-----------------------------------------------------------------------------------------------------------------|-------------------|--------|----------|
| 5.3 ft.                              | U                              | 2/3      | Root-in-Joint                                                                                                   | Light             |        |          |
| Distance 5.3 ft<br>Root-in-Joint - F | Root problem in total          | 1.11     | 10 m                                                                                                            |                   |        |          |
| Light<br>Clock from 2 o              | Root problem in jaint<br>clock | Frank Pr | 1 3                                                                                                             |                   |        |          |
| Clock to: 3 o'clo<br>Rating:         | ick                            |          | 11 1                                                                                                            |                   |        |          |
| 5.3 FT.                              | ĺ                              | AN PAR   |                                                                                                                 |                   |        |          |
| 12:06 PM<br>07/03/20                 |                                | A        | the second se |                   |        |          |
|                                      | 1                              | france   |                                                                                                                 |                   |        |          |
|                                      | 10 4                           | 1 mg     |                                                                                                                 |                   |        |          |
|                                      |                                |          | 1                                                                                                               |                   |        |          |
|                                      |                                | - An     |                                                                                                                 |                   |        |          |