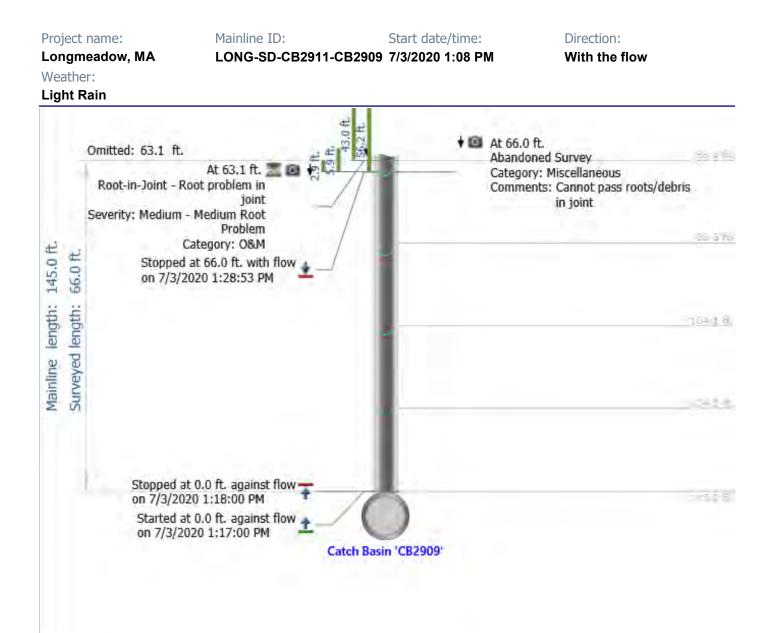

# LONG-SD-CB2911-CB2909

### City:

Longmeadow, MA

Start date/time:

7/3/2020 1:08 PM Upstream node: CB2911 Pipe type: Storm Drain (SD) Comments:

#### Project name: Longmeadow, MA

Direction:

With the flow

Downstream node: CB2909

Pipe shape: Circular Address:

Willow Brook Road Field-measured mainline length: 145.0 ft. Depth US:

Pipe material: Concrete Reinforced

#### Operator: Mike Surveyed length:

66.0 ft.

Weather: Light Rain Pipe diameter: 12.0 in.

### Observations

| Distance             | Dir.    | Length    | From/To | Code              | Modifier/Severity | Rating | Comments |
|----------------------|---------|-----------|---------|-------------------|-------------------|--------|----------|
| 9.8 ft.              | D       | 56.2 ft.  | 1       | Joint - Separated | Small             |        |          |
| 57/2/21              | A DE TR | 20-01 P / |         | 1490              |                   |        |          |
|                      |         |           |         | 1                 |                   |        |          |
|                      |         |           |         | 1                 |                   |        |          |
| 9.8 7E.              |         |           |         |                   |                   |        |          |
| 01:18 PK<br>07/03/30 |         | 18        |         | 1.                |                   |        |          |
|                      | 山田市     |           | 9.8 ft. | 1.0               |                   |        |          |
|                      |         |           |         |                   |                   |        |          |
|                      |         |           |         | - 10              |                   |        |          |

| Distance                                   | Dir.     | Length                | From/To                                                                                                                                                                                                                                                                                                                                                                                                                                                                                                                                                                                                                                                                                                                                                                                                                                                                                                                                                                                                                                                                                                                                                                                                                                                                                                                                                                                                                                                                                                                                                                                                                                                                                                                                                                                                                                                                                                                                                                                                                                                                                                                        | Code                 | Modifier/Severity Rating Comments |
|--------------------------------------------|----------|-----------------------|--------------------------------------------------------------------------------------------------------------------------------------------------------------------------------------------------------------------------------------------------------------------------------------------------------------------------------------------------------------------------------------------------------------------------------------------------------------------------------------------------------------------------------------------------------------------------------------------------------------------------------------------------------------------------------------------------------------------------------------------------------------------------------------------------------------------------------------------------------------------------------------------------------------------------------------------------------------------------------------------------------------------------------------------------------------------------------------------------------------------------------------------------------------------------------------------------------------------------------------------------------------------------------------------------------------------------------------------------------------------------------------------------------------------------------------------------------------------------------------------------------------------------------------------------------------------------------------------------------------------------------------------------------------------------------------------------------------------------------------------------------------------------------------------------------------------------------------------------------------------------------------------------------------------------------------------------------------------------------------------------------------------------------------------------------------------------------------------------------------------------------|----------------------|-----------------------------------|
| 20.1 ft.                                   | D        | 43.0 ft.              | 1                                                                                                                                                                                                                                                                                                                                                                                                                                                                                                                                                                                                                                                                                                                                                                                                                                                                                                                                                                                                                                                                                                                                                                                                                                                                                                                                                                                                                                                                                                                                                                                                                                                                                                                                                                                                                                                                                                                                                                                                                                                                                                                              | Root-in-Joint        | Light                             |
| 779/2020                                   | U:2      | 25:42 P X             |                                                                                                                                                                                                                                                                                                                                                                                                                                                                                                                                                                                                                                                                                                                                                                                                                                                                                                                                                                                                                                                                                                                                                                                                                                                                                                                                                                                                                                                                                                                                                                                                                                                                                                                                                                                                                                                                                                                                                                                                                                                                                                                                | 7/3/2020             | 1:35:20 PM 7/3/2020 1:35:00 PM    |
| P                                          |          |                       |                                                                                                                                                                                                                                                                                                                                                                                                                                                                                                                                                                                                                                                                                                                                                                                                                                                                                                                                                                                                                                                                                                                                                                                                                                                                                                                                                                                                                                                                                                                                                                                                                                                                                                                                                                                                                                                                                                                                                                                                                                                                                                                                |                      |                                   |
| 57.0 53                                    |          |                       |                                                                                                                                                                                                                                                                                                                                                                                                                                                                                                                                                                                                                                                                                                                                                                                                                                                                                                                                                                                                                                                                                                                                                                                                                                                                                                                                                                                                                                                                                                                                                                                                                                                                                                                                                                                                                                                                                                                                                                                                                                                                                                                                | 50.3 FT.             | 44,1 78                           |
| 01:21 FN<br>07/03/20                       |          |                       |                                                                                                                                                                                                                                                                                                                                                                                                                                                                                                                                                                                                                                                                                                                                                                                                                                                                                                                                                                                                                                                                                                                                                                                                                                                                                                                                                                                                                                                                                                                                                                                                                                                                                                                                                                                                                                                                                                                                                                                                                                                                                                                                | 01:20 PO<br>07/03/20 | 01:30 81                          |
| Sid.                                       |          |                       |                                                                                                                                                                                                                                                                                                                                                                                                                                                                                                                                                                                                                                                                                                                                                                                                                                                                                                                                                                                                                                                                                                                                                                                                                                                                                                                                                                                                                                                                                                                                                                                                                                                                                                                                                                                                                                                                                                                                                                                                                                                                                                                                | 17                   |                                   |
|                                            |          |                       | and the second s | .1                   | 50.3 ft. 44.1 ft.                 |
| 101210                                     |          | and the second second |                                                                                                                                                                                                                                                                                                                                                                                                                                                                                                                                                                                                                                                                                                                                                                                                                                                                                                                                                                                                                                                                                                                                                                                                                                                                                                                                                                                                                                                                                                                                                                                                                                                                                                                                                                                                                                                                                                                                                                                                                                                                                                                                |                      |                                   |
| Distance: 20.1 (t.                         | 1.1      | and the star          | Sec. 17.                                                                                                                                                                                                                                                                                                                                                                                                                                                                                                                                                                                                                                                                                                                                                                                                                                                                                                                                                                                                                                                                                                                                                                                                                                                                                                                                                                                                                                                                                                                                                                                                                                                                                                                                                                                                                                                                                                                                                                                                                                                                                                                       | 100                  |                                   |
| Rect-in-Joint - R<br>Light<br>Cleafe trans | ant prob | lem in joint          | A.                                                                                                                                                                                                                                                                                                                                                                                                                                                                                                                                                                                                                                                                                                                                                                                                                                                                                                                                                                                                                                                                                                                                                                                                                                                                                                                                                                                                                                                                                                                                                                                                                                                                                                                                                                                                                                                                                                                                                                                                                                                                                                                             | 30                   |                                   |

60.1 ft. D 5.9 ft. 5 / 7 Debris

<=20%

LONG-SD-CB2911-CB2909

Page 4 of 5

|                                                                                                                                                                              |           |              |         | Obsciva          |                   |        |                                      |
|------------------------------------------------------------------------------------------------------------------------------------------------------------------------------|-----------|--------------|---------|------------------|-------------------|--------|--------------------------------------|
| Distance                                                                                                                                                                     | Dir.      | Length       | From/To | Code             | Modifier/Severity | Rating | Comments                             |
| 63.1 ft.                                                                                                                                                                     | D         | 2.9 ft.      | 1       | Root-in-Joint    | Medium            |        |                                      |
| Dicharca Gold (L.<br>Rachina Galdani - R.<br>Rachina<br>Giosk Kroms<br>Ciosk Kos<br>Ratmas<br>59,1 FE<br>02,52 F0<br>07/09/20                                                | dong tran | icm in joint |         |                  |                   |        |                                      |
| 66.0 ft.                                                                                                                                                                     | D         |              | 1       | Abandoned Survey |                   |        | Cannot pass<br>roots/debris in joint |
| Obstances 101.0 M.<br>Abartations of Surge<br>Clock for the state<br>State for the state<br>State of the state<br>State of the state<br>GG. C. FT.<br>11:13 FM<br>17./15./20 | 10.0      |              |         |                  |                   |        |                                      |