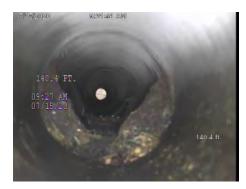

| 113.9 ft. U 23.5 ft. / Root-in-Joint | Light |
|--------------------------------------|-------|
|--------------------------------------|-------|

LONG-SD-CB2911-CB2909

Page 3 of 4

140.4 ft. U / Abandoned Survey

Could not pass roots/debris

LONG-SD-CB2911-CB2909

Page 4 of 4