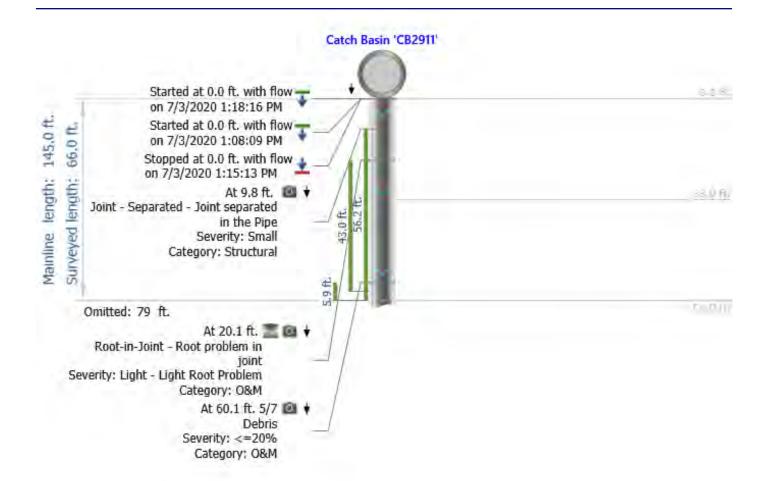

### Observations

| Distance             | Dir.    | Length    | From/To | Code              | Modifier/Severity | Rating | Comments |
|----------------------|---------|-----------|---------|-------------------|-------------------|--------|----------|
| 9.8 ft.              | D       | 56.2 ft.  | 1       | Joint - Separated | Small             |        |          |
| 57/2/21              | A DE TR | 20-01 P / |         | 1490              |                   |        |          |
|                      |         |           |         | 1                 |                   |        |          |
|                      |         |           |         | 1                 |                   |        |          |
| 9.8 7E.              |         |           |         |                   |                   |        |          |
| 01:18 PK<br>07/03/30 |         | 18        |         | 1.                |                   |        |          |
|                      | 山田市     |           | 9.8 ft. | 1.0               |                   |        |          |
|                      |         |           |         |                   |                   |        |          |
|                      |         |           |         | - 10              |                   |        |          |

| Distance                                   | Dir.     | Length                | From/To                                                                                                                                                                                                                                                                                                                                                                                                                                                                                                                                                                                                                                                                                                                                                                                                                                                                                                                                                                                                                                                                                                                                                                                                                                                                                                                                                                                                                                                                                                                                                                                                                                                                                                                                                                                                                                                                                                                                                                                                                                                                                                                        | Code                 | Modifier/Severity Rating Comments |
|--------------------------------------------|----------|-----------------------|--------------------------------------------------------------------------------------------------------------------------------------------------------------------------------------------------------------------------------------------------------------------------------------------------------------------------------------------------------------------------------------------------------------------------------------------------------------------------------------------------------------------------------------------------------------------------------------------------------------------------------------------------------------------------------------------------------------------------------------------------------------------------------------------------------------------------------------------------------------------------------------------------------------------------------------------------------------------------------------------------------------------------------------------------------------------------------------------------------------------------------------------------------------------------------------------------------------------------------------------------------------------------------------------------------------------------------------------------------------------------------------------------------------------------------------------------------------------------------------------------------------------------------------------------------------------------------------------------------------------------------------------------------------------------------------------------------------------------------------------------------------------------------------------------------------------------------------------------------------------------------------------------------------------------------------------------------------------------------------------------------------------------------------------------------------------------------------------------------------------------------|----------------------|-----------------------------------|
| 20.1 ft.                                   | D        | 43.0 ft.              | 1                                                                                                                                                                                                                                                                                                                                                                                                                                                                                                                                                                                                                                                                                                                                                                                                                                                                                                                                                                                                                                                                                                                                                                                                                                                                                                                                                                                                                                                                                                                                                                                                                                                                                                                                                                                                                                                                                                                                                                                                                                                                                                                              | Root-in-Joint        | Light                             |
| 779/2020                                   | U:2      | 25:42 P X             |                                                                                                                                                                                                                                                                                                                                                                                                                                                                                                                                                                                                                                                                                                                                                                                                                                                                                                                                                                                                                                                                                                                                                                                                                                                                                                                                                                                                                                                                                                                                                                                                                                                                                                                                                                                                                                                                                                                                                                                                                                                                                                                                | 7/3/2020             | 1:35:20 PM 7/3/2020 1:35:00 PM    |
| P                                          |          |                       |                                                                                                                                                                                                                                                                                                                                                                                                                                                                                                                                                                                                                                                                                                                                                                                                                                                                                                                                                                                                                                                                                                                                                                                                                                                                                                                                                                                                                                                                                                                                                                                                                                                                                                                                                                                                                                                                                                                                                                                                                                                                                                                                |                      |                                   |
| 57.0 53                                    |          |                       |                                                                                                                                                                                                                                                                                                                                                                                                                                                                                                                                                                                                                                                                                                                                                                                                                                                                                                                                                                                                                                                                                                                                                                                                                                                                                                                                                                                                                                                                                                                                                                                                                                                                                                                                                                                                                                                                                                                                                                                                                                                                                                                                | 50.3 FT.             | 44,1 78                           |
| 01:21 FN<br>07/03/20                       |          |                       |                                                                                                                                                                                                                                                                                                                                                                                                                                                                                                                                                                                                                                                                                                                                                                                                                                                                                                                                                                                                                                                                                                                                                                                                                                                                                                                                                                                                                                                                                                                                                                                                                                                                                                                                                                                                                                                                                                                                                                                                                                                                                                                                | 01:20 PO<br>07/03/20 | 01:30 81                          |
| Sid.                                       |          |                       |                                                                                                                                                                                                                                                                                                                                                                                                                                                                                                                                                                                                                                                                                                                                                                                                                                                                                                                                                                                                                                                                                                                                                                                                                                                                                                                                                                                                                                                                                                                                                                                                                                                                                                                                                                                                                                                                                                                                                                                                                                                                                                                                | 17                   |                                   |
|                                            |          |                       | and the second s | .1                   | 50.3 ft. 44.1 ft.                 |
| 101210                                     |          | and the second second |                                                                                                                                                                                                                                                                                                                                                                                                                                                                                                                                                                                                                                                                                                                                                                                                                                                                                                                                                                                                                                                                                                                                                                                                                                                                                                                                                                                                                                                                                                                                                                                                                                                                                                                                                                                                                                                                                                                                                                                                                                                                                                                                |                      |                                   |
| Distance: 20.1 (t.                         | 1.1      | and the star          | Sec. 17.                                                                                                                                                                                                                                                                                                                                                                                                                                                                                                                                                                                                                                                                                                                                                                                                                                                                                                                                                                                                                                                                                                                                                                                                                                                                                                                                                                                                                                                                                                                                                                                                                                                                                                                                                                                                                                                                                                                                                                                                                                                                                                                       | 100                  |                                   |
| Rect-in-Joint - R<br>Light<br>Cleafe trans | ant prob | lem in joint          | A.                                                                                                                                                                                                                                                                                                                                                                                                                                                                                                                                                                                                                                                                                                                                                                                                                                                                                                                                                                                                                                                                                                                                                                                                                                                                                                                                                                                                                                                                                                                                                                                                                                                                                                                                                                                                                                                                                                                                                                                                                                                                                                                             | 30                   |                                   |

60.1 ft. D 5.9 ft. 5 / 7 Debris

<=20%

LONG-SD-CB2911-CB2909

Page 4 of 5

|                                                                                                                                                                              |           |              |         | Obsciva          |                   |        |                                      |
|------------------------------------------------------------------------------------------------------------------------------------------------------------------------------|-----------|--------------|---------|------------------|-------------------|--------|--------------------------------------|
| Distance                                                                                                                                                                     | Dir.      | Length       | From/To | Code             | Modifier/Severity | Rating | Comments                             |
| 63.1 ft.                                                                                                                                                                     | D         | 2.9 ft.      | 1       | Root-in-Joint    | Medium            |        |                                      |
| Dicharca Gold (L.<br>Rachina Galdani - R.<br>Rachina<br>Giosk Kroms<br>Ciosk Kos<br>Ratmas<br>59,1 FE<br>02,52 F0<br>07/09/20                                                | dong tran | icm in joint |         |                  |                   |        |                                      |
| 66.0 ft.                                                                                                                                                                     | D         |              | 1       | Abandoned Survey |                   |        | Cannot pass<br>roots/debris in joint |
| Obstances 101.0 M.<br>Abartations of Surge<br>Clock for the state<br>State for the state<br>State of the state<br>State of the state<br>GG. C. FT.<br>11:13 FM<br>17./15./20 | 10.0      |              |         |                  |                   |        |                                      |