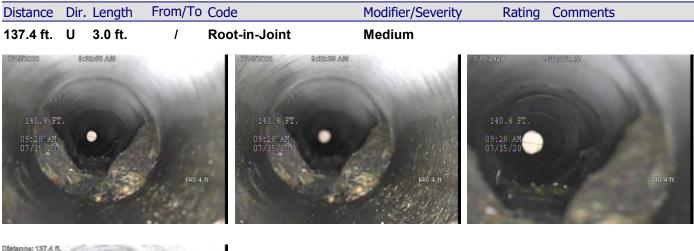

| 113.9 ft. U 23.5 ft. / Root-in-Joint | Light |
|--------------------------------------|-------|
|--------------------------------------|-------|

LONG-SD-CB2911-CB2909

Page 3 of 4

140.4 ft. U / Abandoned Survey