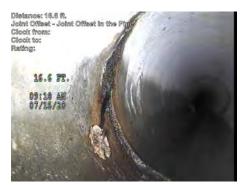

#### 16.6 ft. U 123.8 ft. / Joint Offset

LONG-SD-CB2911-CB2909

| Distance                                                                                                                            | Dir. Length | From/To | Code          | Modifier/Severity | Rating | Comments |
|-------------------------------------------------------------------------------------------------------------------------------------|-------------|---------|---------------|-------------------|--------|----------|
| 46.5 ft.                                                                                                                            | U           | 12 /    | Root-in-Joint | Light             |        |          |
| Detamose AGE 0.<br>Recoder-Jamit - Pro<br>Light<br>Ginets former to one<br>Check for<br>Padingt<br>46.5 FE.<br>99:20 20<br>77/15/20 |             |         |               |                   |        |          |
| 46.6 ft.                                                                                                                            | U           | 8 / 10  | Root-in-Joint | Light             |        |          |
| Distance: 48.6 ft.                                                                                                                  |             | I.      |               |                   |        |          |