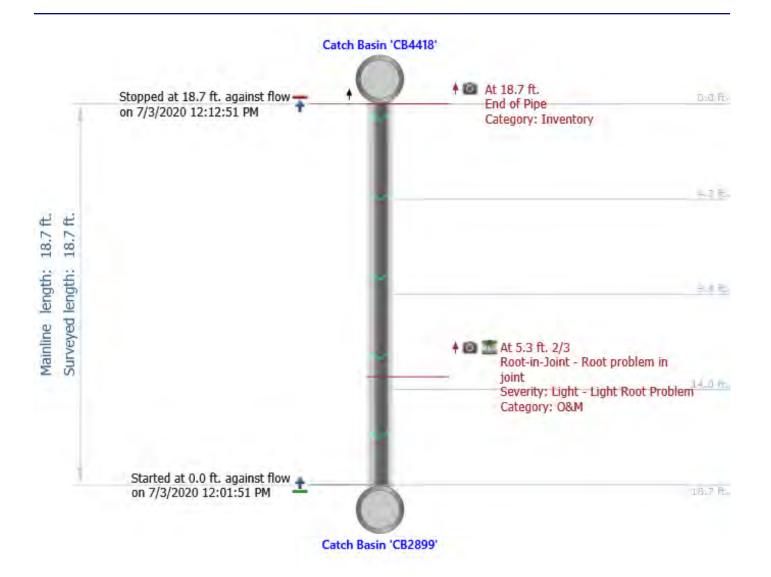

# LONG-SD-CB4418-CB2899

### City:

Longmeadow, MA

Start date/time:

7/3/2020 12:01 PM Upstream node: CB4418 Pipe type: Storm Drain (SD)

Comments:

#### Project name: Longmeadow, MA

Direction:

Against the flow Downstream node: CB2899

Pipe shape:

Circular

Address:

Willow Brook Road Field-measured mainline length: 18.7 ft. Depth US:

Pipe material: Concrete Reinforced

### Operator: Mike

Surveyed length:

18.7 ft. Weather:

Light Rain Pipe diameter: 12.0 in.

### Observations

| Distance                             | Dir. Length                    | From/To  | Code                                                                                                            | Modifier/Severity | Rating | Comments |
|--------------------------------------|--------------------------------|----------|-----------------------------------------------------------------------------------------------------------------|-------------------|--------|----------|
| 5.3 ft.                              | U                              | 2/3      | Root-in-Joint                                                                                                   | Light             |        |          |
| Distance 5.3 ft<br>Root-in-Joint - F | Root problem in total          | 1.11     | 10 m                                                                                                            |                   |        |          |
| Light<br>Clock from 2 o              | Root problem in jaint<br>clock | Frank Pr | 1 3                                                                                                             |                   |        |          |
| Clock to: 3 o'clo<br>Rating:         | ick                            |          | 11 1                                                                                                            |                   |        |          |
| 5.3 FT.                              | ĺ                              | AN PAR   |                                                                                                                 |                   |        |          |
| 12:06 PM<br>07/03/20                 |                                | A        | the second se |                   |        |          |
|                                      | 1                              | france   |                                                                                                                 |                   |        |          |
|                                      | 10 4                           | 1 mg     |                                                                                                                 |                   |        |          |
|                                      |                                |          | 1                                                                                                               |                   |        |          |
|                                      |                                | - An     |                                                                                                                 |                   |        |          |

#### 18.7 ft. U / End of Pipe

LONG-SD-CB4418-CB2899