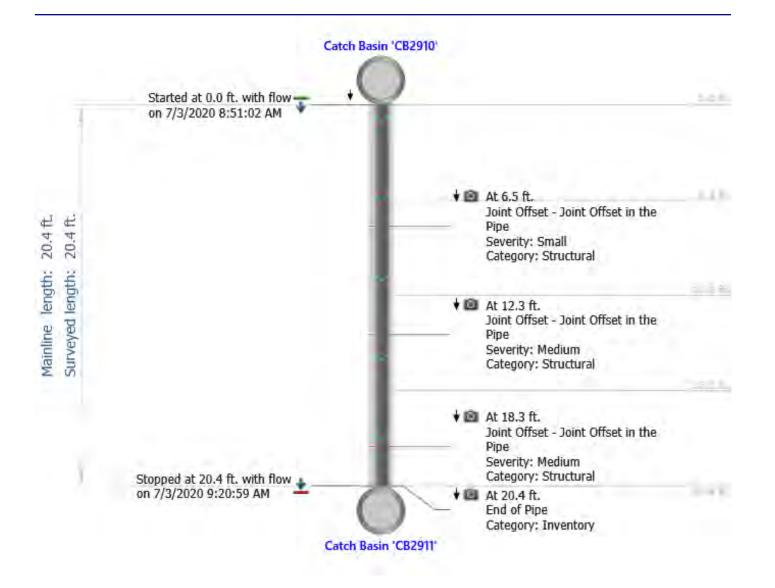

### Observations

| Distance             | Dir. Length | From/To | Code         | Modifier/Severity | Rating | Comments |
|----------------------|-------------|---------|--------------|-------------------|--------|----------|
| 6.5 ft.              | D           | 1       | Joint Offset | Small             |        |          |
| 7/8/2001             | 9:10:17 AM  |         | 0.02         |                   |        |          |
|                      |             |         |              |                   |        |          |
| 14                   |             | 10.00   |              |                   |        |          |
| 5.4 FZ.              |             | 1.04    |              |                   |        |          |
| 09:12 AN<br>07/03/20 |             |         | 1            |                   |        |          |
| 1                    |             |         |              |                   |        |          |
|                      |             | 6.4 ft  |              |                   |        |          |
| AN AN                |             |         |              |                   |        |          |
|                      |             |         |              |                   |        |          |

12.3 ft.
D
/
Joint Offset
Medium

Default of Head - Joint Offset in the Pripe
Joint Offset is 1
Medium

Clock the composition of t

LONG-SD-CB2910-CB2911

| Distance Dir                                                                                                                     | . Length From | /To Code     | Modifier/Severity | Rating | Comments |
|----------------------------------------------------------------------------------------------------------------------------------|---------------|--------------|-------------------|--------|----------|
| 8.3 ft. D                                                                                                                        | 1             | Joint Offset | Medium            |        |          |
| kdamose 1828 (1<br>shini cultase - John Offse<br>sdhum<br>jeek them<br>inek tas<br>ulture<br>198. S FT.<br>09215 AN<br>077/08/20 | tin the Pipe  |              |                   |        |          |

20.4 ft. D / End of Pipe

LONG-SD-CB2910-CB2911

Page 3 of 3