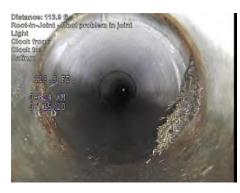

| 113.9 ft. U 23.5 ft. / Root-in-Joint | Light |
|--------------------------------------|-------|
|--------------------------------------|-------|

LONG-SD-CB2911-CB2909

Page 3 of 4

140.4 ft. U / Abandoned Survey